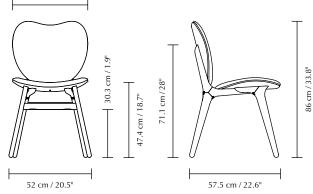

# A CONVERSATION PIECE | DINING CHAIR

Designed by Anders Klem

47.7 cm / 18.8"

DIMENSIONS (H × W × D)

 $\bigcirc$  $86 \times 57.5 \times 52$  cm /  $33.8 \times 22.6 \times 20.5"$ 