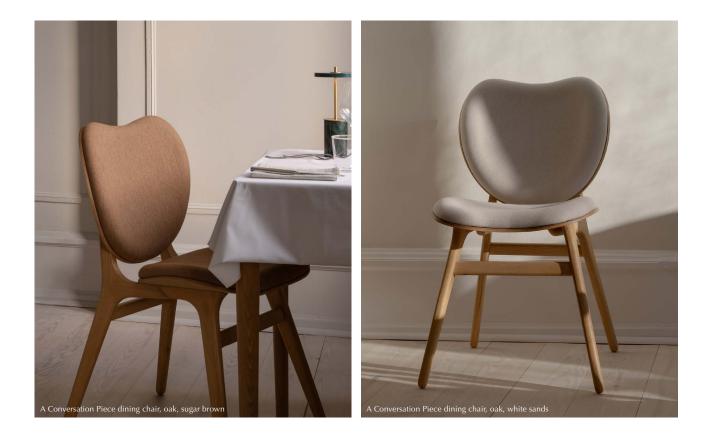

#### **ORDERING INFORMATION** #

| Oak sugar brown           | #5589C740-01 |
|---------------------------|--------------|
| Oak white sands           | #5589C740-02 |
| Oak sterling              | #5589C740-03 |
| Oak shadow                | #5589C740-04 |
| Oak morning meadows       | #5589C740-12 |
| Dark oak sugar brown      | #5789C740-01 |
| Dark oak white sands      | #5789C740-02 |
| Dark oak sterling         | #5789C740-03 |
| Dark oak shadow           | #5789C740-04 |
| Dark oak morning meadows  | #5789C740-12 |
| Black oak sugar brown     | #5131C740-01 |
| Black oak white sands     | #5131C740-02 |
| Black oak sterling        | #5131C740-03 |
| Black oak shadow          | #5131C740-04 |
| Black oak morning meadows | #5131C740-12 |
|                           |              |

Colour variations (wood) (textiles) white sugar morning dark oak black oak sterling oak shadow brown sands meadows

The specifications and dimensions are subject to change without notice. Document date: 13-02-2025 | info@umage.com | umage.com Havnegade 29, DK-1058 Copenhagen K | +45 31 39 31 31 (tel) & 185 Wythe Ave 2FL, Brooklyn, NY 11249 | +1 646-790-7171 (tel)