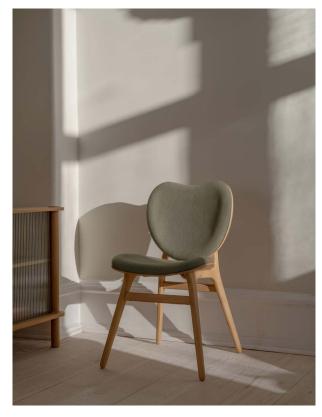

# A CONVERSATION PIECE | DINING CHAIR

Designed by Anders Klem

With the same soft and organic outline known from the lounge chair collection, the A Conversation Piece dining chair combines elegance and functionality with craftsmanship. Made from solid oak and oak veneer, its airy, sculptural design is enhanced by subtle details like its rounded legs and seamless joints on the backrest, demonstrating meticulous attention to detail, adding warmth and character to any space.