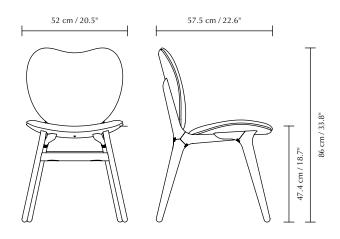

# A CONVERSATION PIECE | DINING CHAIR

Designed by Anders Klem

47.7 cm / 18.8"

DIMENSIONS (H × W × D)

 $\bigcirc$  $86 \times 57.5 \times 52$  cm /  $33.8 \times 22.6 \times 20.5"$ 